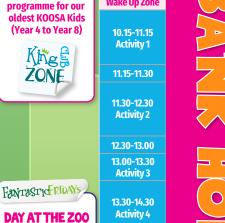

Friday

STANDARD ACTIVITY DAY

PM EXTENSION

AM EXTENSION

Friday

STANDARD ACTIVITY DAY

PM EXTENSION

programme for our oldest KOOSA Kids (Year 4 to Year 8)