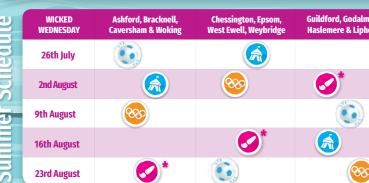

## WICKEDWEDNESDAYS Special Activity Days

On Wednesdays throughout the Summer our normal programme is put on hold, with the afternoon devoted to games and activities based on one of our Wicked Wednesday themes (see schedule below).

Football Fiesta Swivel like Saka, finish like Haaland! Our Football Fiesta Wicked Wednesday brings a fun and exciting afternoon where children will practice their football skills and put them to the test in a mini tournament, including a penalty shootout!

Back by popular demand, **Fun at the Fair** will take your child on a journey around their favourite fairground stalls. Can they complete 'Tin Can Alley', will they beat the 'Anticipation Station', who will 'Hook the most Ducks'?

Wet 'n' Wild Cool down in the summer heat with a fun packed afternoon filled with water battles, water games and the slippery, super fast water slide! Bring water toys and a change of clothes for your child (including shoes & underwear). We aim to run as many as possible, weather dependent. Check our website or Facebook page for details.

Our Olympic Wicked Wednesday offers your child the chance to become a world beating 'Olympian' for the day! An action packed session, each child will have the opportunity to take part in Hammer Throwing, Discus, Baton Relay, Javelin, Hurdles and Long Jump.

Our **Art Attack** Wicked Wednesday is guaranteed to stimulate the creative senses of every child. Yes, the messier the better with buckets, brushes, sponges, hands & feet all being used to create giant masterpieces. Old clothes and shoes are recommended, or bring a spare set, as clothing likely to get paint stained.