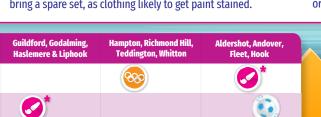

## WICKEDWEDNESDAYS Special Activity Days

On Wednesdays throughout the Summer our normal programme is put on hold, with the afternoon devoted to games and activities based on one of our Wicked Wednesday themes (see schedule below).

Football Fiesta Swivel like Saka, finish like Haaland! Our Football Fiesta Wicked Wednesday brings a fun and exciting afternoon where children will practice their football skills and put them to the test in a mini tournament, including a penalty shootout!

Back by popular demand, **Fun at the Fair** will take your child on a journey around their favourite fairground stalls. Can they complete 'Tin Can Alley', will they beat the 'Anticipation Station', who will 'Hook the most Ducks'?

Wet 'n' Wild Cool down in the summer heat with a fun packed afternoon filled with water battles, water games and the slippery, super fast water slide! Bring water toys and a change of clothes for your child (including shoes & underwear). We aim to run as many as possible, weather dependent. Check our website or Facebook page for details.

Our Olympic Wicked Wednesday offers your child the chance to become a world beating 'Olympian' for the day! An action packed session, each child will have the opportunity to take part in Hammer Throwing, Discus, Baton Relay, Javelin, Hurdles and Long Jump.

Our **Art Attack** Wicked Wednesday is guaranteed to stimulate the creative senses of every child. Yes, the messier the better with buckets, brushes, sponges, hands & feet all being used to create giant masterpieces. Old clothes and shoes are recommended, or bring a spare set, as clothing likely to get paint stained.