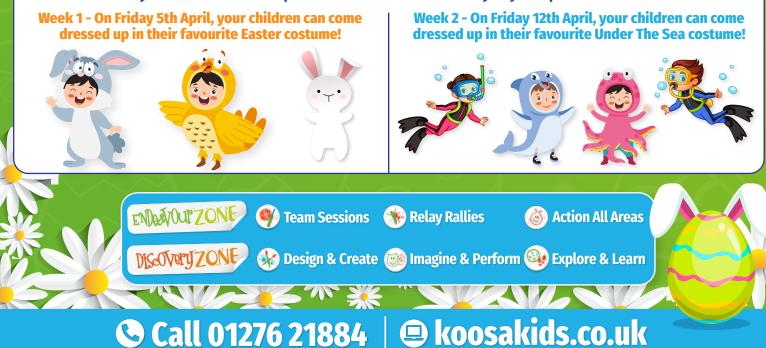

## Fantastic Fridays

Every Friday children can join our staff and come dressed up in costumes based around the theme of the week. A fancy dress catwalk takes place at the start of the activity day and prizes are awarded!